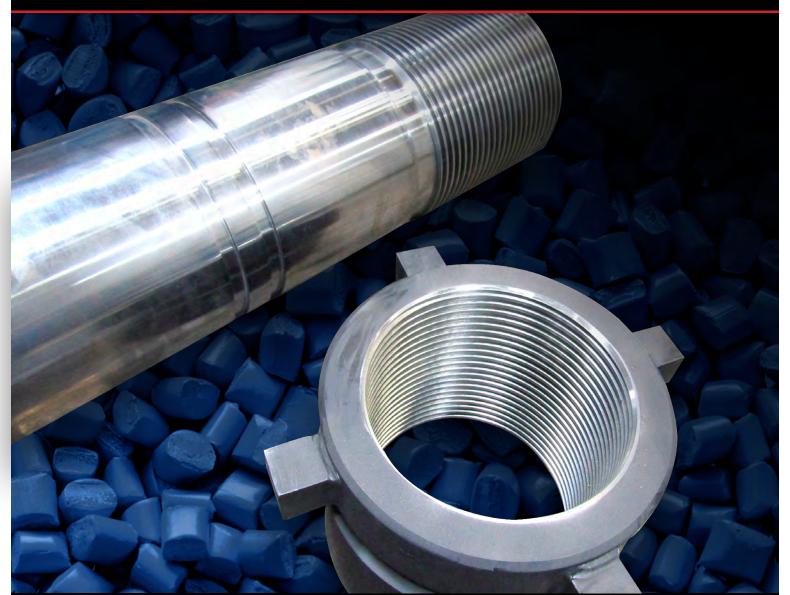

## Tie Bars, Tie Rods & Nuts

## All types and styles for plastic injection molding machines

- Multi-step inspection process
- Removal and inspection services
- Thread inspection using master gauges
- New part installation including gauged machine re-square and strain